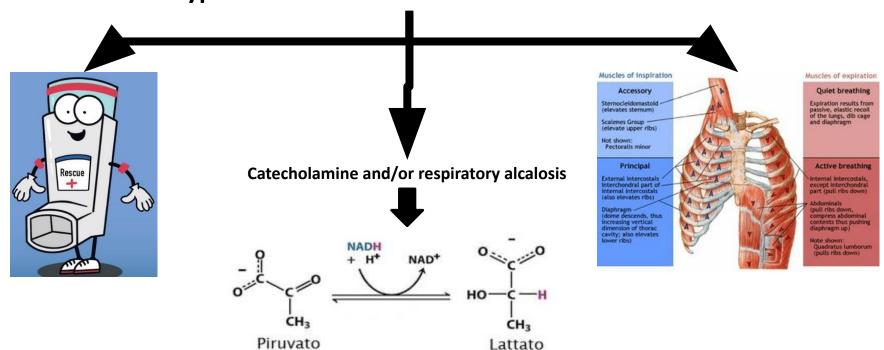

#### **Discussion**

Hyperlactatemia in asthma exacerbation

#### hospitalized and therefore of the severity of the acul

- The prevalence of hyperlactatemia in asthma exacerbation is much more frequent than previously estimated.
- Two prospective observational studies involving adults and children with acute asthma in the emergency setting found that between 50% and 80% of patients presented with hyperlactatemia.
- Data correlating increased lactates to prognosis have been questioned by a dynamic increase secondary to increased SABA assumption
- Despite these findings, the pathophysiology and clinical significance of this phenomenon remains controversial.

Box 1 Causes of lactic acidosis. Modified from Doddo and Spiro.<sup>2</sup>

Type A lactic acidosis

Global hypoxia

Hypoperfusion/ischaemia/shock

Local ischaemia

Severe asthma or chronic obstructive pulmonary disease

Cardiopulmonary arrest

Carbon monoxide poisoning

Type B lactic acidosis

Drugs

Metformin

Catecholamines

Isonicounyinydrazine

Ethylene glycol Salicylates

Nucleoside reverse transcriptase inhibitors

Alcoholic and diabetic ketoacidosis

Thiamine deficiency

Large fructose loads

Increased muscular effort

Renal/hepatic railure

Inborn errors of metabolism (pyruvate dehydrogenase

deficiency)

Malignancy

Seizures

Cyanide poisoning