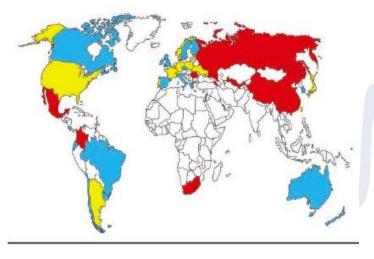

## **Introduction: asthma case fatality rates**

| Countries shaded according to | case fatality rate (per 100,000 asthmatics)* |
|-------------------------------|----------------------------------------------|
| >10.0                         | 0-5.0                                        |
| 5.1–10.0                      | No standardized data available               |

| China36.7                | Germany5.1                                                                                                                                                                                                                                                                                                                                                                                                                                                                                                                                                                                                                                                                                                                                                                                                                                                                                                                                                                                                                                                                                                                                                                                                                                                                                                                                                                                                                                                                                                                                                                                                                                                                                                                                                                                                                                                                                                                                                                                                                                                                                                                    |
|--------------------------|-------------------------------------------------------------------------------------------------------------------------------------------------------------------------------------------------------------------------------------------------------------------------------------------------------------------------------------------------------------------------------------------------------------------------------------------------------------------------------------------------------------------------------------------------------------------------------------------------------------------------------------------------------------------------------------------------------------------------------------------------------------------------------------------------------------------------------------------------------------------------------------------------------------------------------------------------------------------------------------------------------------------------------------------------------------------------------------------------------------------------------------------------------------------------------------------------------------------------------------------------------------------------------------------------------------------------------------------------------------------------------------------------------------------------------------------------------------------------------------------------------------------------------------------------------------------------------------------------------------------------------------------------------------------------------------------------------------------------------------------------------------------------------------------------------------------------------------------------------------------------------------------------------------------------------------------------------------------------------------------------------------------------------------------------------------------------------------------------------------------------------|
| Russia 28.6              | Spain                                                                                                                                                                                                                                                                                                                                                                                                                                                                                                                                                                                                                                                                                                                                                                                                                                                                                                                                                                                                                                                                                                                                                                                                                                                                                                                                                                                                                                                                                                                                                                                                                                                                                                                                                                                                                                                                                                                                                                                                                                                                                                                         |
| Uzbekistan               | South Korea 4.9                                                                                                                                                                                                                                                                                                                                                                                                                                                                                                                                                                                                                                                                                                                                                                                                                                                                                                                                                                                                                                                                                                                                                                                                                                                                                                                                                                                                                                                                                                                                                                                                                                                                                                                                                                                                                                                                                                                                                                                                                                                                                                               |
| Albania20.8              | Czech Republic4.8                                                                                                                                                                                                                                                                                                                                                                                                                                                                                                                                                                                                                                                                                                                                                                                                                                                                                                                                                                                                                                                                                                                                                                                                                                                                                                                                                                                                                                                                                                                                                                                                                                                                                                                                                                                                                                                                                                                                                                                                                                                                                                             |
| South Africa 18.5        |                                                                                                                                                                                                                                                                                                                                                                                                                                                                                                                                                                                                                                                                                                                                                                                                                                                                                                                                                                                                                                                                                                                                                                                                                                                                                                                                                                                                                                                                                                                                                                                                                                                                                                                                                                                                                                                                                                                                                                                                                                                                                                                               |
| Singapore16.1            |                                                                                                                                                                                                                                                                                                                                                                                                                                                                                                                                                                                                                                                                                                                                                                                                                                                                                                                                                                                                                                                                                                                                                                                                                                                                                                                                                                                                                                                                                                                                                                                                                                                                                                                                                                                                                                                                                                                                                                                                                                                                                                                               |
| Romania 14.7             | Costa Rica 3.9                                                                                                                                                                                                                                                                                                                                                                                                                                                                                                                                                                                                                                                                                                                                                                                                                                                                                                                                                                                                                                                                                                                                                                                                                                                                                                                                                                                                                                                                                                                                                                                                                                                                                                                                                                                                                                                                                                                                                                                                                                                                                                                |
|                          | Australia 3.8                                                                                                                                                                                                                                                                                                                                                                                                                                                                                                                                                                                                                                                                                                                                                                                                                                                                                                                                                                                                                                                                                                                                                                                                                                                                                                                                                                                                                                                                                                                                                                                                                                                                                                                                                                                                                                                                                                                                                                                                                                                                                                                 |
| Malta                    | P pergue of Ireland                                                                                                                                                                                                                                                                                                                                                                                                                                                                                                                                                                                                                                                                                                                                                                                                                                                                                                                                                                                                                                                                                                                                                                                                                                                                                                                                                                                                                                                                                                                                                                                                                                                                                                                                                                                                                                                                                                                                                                                                                                                                                                           |
| Colombia10               | Italy                                                                                                                                                                                                                                                                                                                                                                                                                                                                                                                                                                                                                                                                                                                                                                                                                                                                                                                                                                                                                                                                                                                                                                                                                                                                                                                                                                                                                                                                                                                                                                                                                                                                                                                                                                                                                                                                                                                                                                                                                                                                                                                         |
| Denmark 9.3              | China |
| Ukraine 8.7              | England 3.2                                                                                                                                                                                                                                                                                                                                                                                                                                                                                                                                                                                                                                                                                                                                                                                                                                                                                                                                                                                                                                                                                                                                                                                                                                                                                                                                                                                                                                                                                                                                                                                                                                                                                                                                                                                                                                                                                                                                                                                                                                                                                                                   |
| Japan 8.7                | Scotland 3.0                                                                                                                                                                                                                                                                                                                                                                                                                                                                                                                                                                                                                                                                                                                                                                                                                                                                                                                                                                                                                                                                                                                                                                                                                                                                                                                                                                                                                                                                                                                                                                                                                                                                                                                                                                                                                                                                                                                                                                                                                                                                                                                  |
| FYR Macedonia 8.2        | Estonia 3.0                                                                                                                                                                                                                                                                                                                                                                                                                                                                                                                                                                                                                                                                                                                                                                                                                                                                                                                                                                                                                                                                                                                                                                                                                                                                                                                                                                                                                                                                                                                                                                                                                                                                                                                                                                                                                                                                                                                                                                                                                                                                                                                   |
| Belgium7.7               | Wales                                                                                                                                                                                                                                                                                                                                                                                                                                                                                                                                                                                                                                                                                                                                                                                                                                                                                                                                                                                                                                                                                                                                                                                                                                                                                                                                                                                                                                                                                                                                                                                                                                                                                                                                                                                                                                                                                                                                                                                                                                                                                                                         |
| Latvia                   | Austria                                                                                                                                                                                                                                                                                                                                                                                                                                                                                                                                                                                                                                                                                                                                                                                                                                                                                                                                                                                                                                                                                                                                                                                                                                                                                                                                                                                                                                                                                                                                                                                                                                                                                                                                                                                                                                                                                                                                                                                                                                                                                                                       |
| Norway                   | Ecuador 2.3                                                                                                                                                                                                                                                                                                                                                                                                                                                                                                                                                                                                                                                                                                                                                                                                                                                                                                                                                                                                                                                                                                                                                                                                                                                                                                                                                                                                                                                                                                                                                                                                                                                                                                                                                                                                                                                                                                                                                                                                                                                                                                                   |
| Switzerland7.0           | Greece2.1                                                                                                                                                                                                                                                                                                                                                                                                                                                                                                                                                                                                                                                                                                                                                                                                                                                                                                                                                                                                                                                                                                                                                                                                                                                                                                                                                                                                                                                                                                                                                                                                                                                                                                                                                                                                                                                                                                                                                                                                                                                                                                                     |
| Portugal 6.9             | Uruguay                                                                                                                                                                                                                                                                                                                                                                                                                                                                                                                                                                                                                                                                                                                                                                                                                                                                                                                                                                                                                                                                                                                                                                                                                                                                                                                                                                                                                                                                                                                                                                                                                                                                                                                                                                                                                                                                                                                                                                                                                                                                                                                       |
| Poland                   | Sweden 2.0                                                                                                                                                                                                                                                                                                                                                                                                                                                                                                                                                                                                                                                                                                                                                                                                                                                                                                                                                                                                                                                                                                                                                                                                                                                                                                                                                                                                                                                                                                                                                                                                                                                                                                                                                                                                                                                                                                                                                                                                                                                                                                                    |
| France                   | Brazil                                                                                                                                                                                                                                                                                                                                                                                                                                                                                                                                                                                                                                                                                                                                                                                                                                                                                                                                                                                                                                                                                                                                                                                                                                                                                                                                                                                                                                                                                                                                                                                                                                                                                                                                                                                                                                                                                                                                                                                                                                                                                                                        |
| Thailand                 | Canada                                                                                                                                                                                                                                                                                                                                                                                                                                                                                                                                                                                                                                                                                                                                                                                                                                                                                                                                                                                                                                                                                                                                                                                                                                                                                                                                                                                                                                                                                                                                                                                                                                                                                                                                                                                                                                                                                                                                                                                                                                                                                                                        |
| Argentina                | Finland                                                                                                                                                                                                                                                                                                                                                                                                                                                                                                                                                                                                                                                                                                                                                                                                                                                                                                                                                                                                                                                                                                                                                                                                                                                                                                                                                                                                                                                                                                                                                                                                                                                                                                                                                                                                                                                                                                                                                                                                                                                                                                                       |
| Hong Kong5.6             |                                                                                                                                                                                                                                                                                                                                                                                                                                                                                                                                                                                                                                                                                                                                                                                                                                                                                                                                                                                                                                                                                                                                                                                                                                                                                                                                                                                                                                                                                                                                                                                                                                                                                                                                                                                                                                                                                                                                                                                                                                                                                                                               |
| United States of America |                                                                                                                                                                                                                                                                                                                                                                                                                                                                                                                                                                                                                                                                                                                                                                                                                                                                                                                                                                                                                                                                                                                                                                                                                                                                                                                                                                                                                                                                                                                                                                                                                                                                                                                                                                                                                                                                                                                                                                                                                                                                                                                               |

**ITALY 3,6%** 