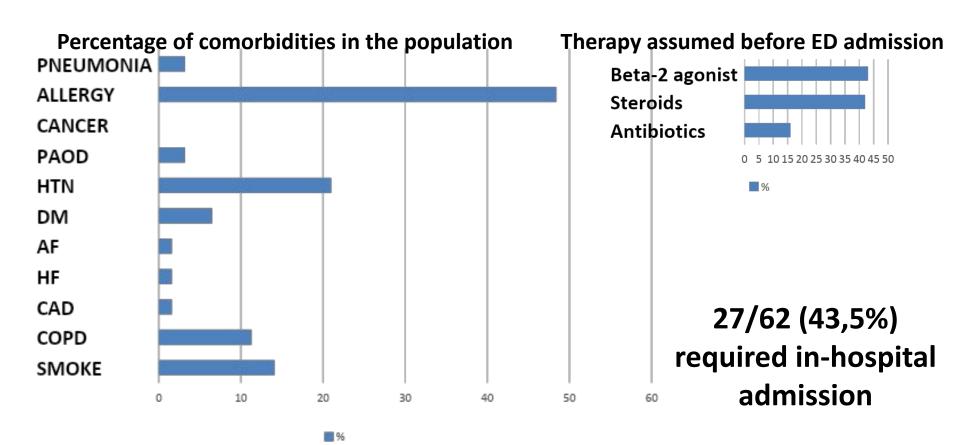

#### **Comorbidities considered:**

- Pneumonia
- Allergic diathesis
- Cancer
- PAOD
- HTN
- DM
- AF
- CAD
- COPD
- Smoke

At emergency room arrival the following data were collected:

- Clinical medical history
- Vital parameters
- Laboratory data
- Blood gas analysis

We also assesed if subjects assumed beta-2 agonist, steroids and antibiotics before arrival to the ED

**END-POINT: IN-HOSPITAL ADMISSION** 