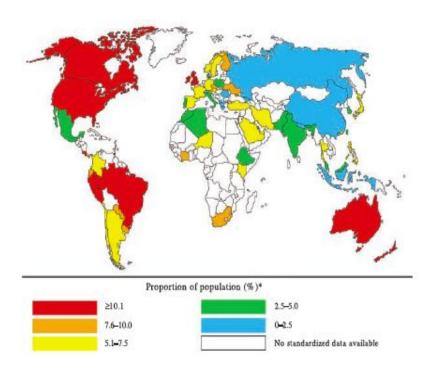

### Introduction: asthma prevalence

| Scotland                 | 18.4 | Ivory Coast          | 7.8 | Italy                           | 4.5 |
|--------------------------|------|----------------------|-----|---------------------------------|-----|
| Jersey                   | 17.6 | Colombia             | 7.4 | Cours                           | 45  |
| Guernsey                 | 17.5 | Turkey               | 7.4 | Pakistan                        | 4.3 |
| Wales                    | 16.8 | Lebanon              | 7.2 | Tunisia                         | 4.3 |
| Isle of Man              | 16.7 | Kenya                | 7.0 | Cape Verde                      | 4.2 |
| England                  | 15.3 | Germany              | 6.9 | Latvia                          | 4.2 |
| New Zealand              | 15.1 | France               | 6.8 | Poland                          | 4.1 |
| Australia                | 14.7 | Norway               | 6.8 | Algeria                         | 3.9 |
| Republic of Ireland      | 14.6 | Japan                | 6.7 | South Kory                      | 3.9 |
| Canada                   | 14.1 | Sweden               | 6.5 | Banglade 1                      | 3.8 |
| Peru                     | 13.0 | Thailand             | 6.5 | Morocc                          | 3.8 |
| Trinidad & Tobago        | 12.6 | Hong Kong            | 6.2 | Occup of Territory of Palestine | 3.6 |
| Costa Rica               | 11.9 | Philippines          | 6.2 | Mex o                           | 3.3 |
| Brazil                   | 11.4 | United Arab Emirates | 6.2 | Eth opia                        | 3.1 |
| United States of America | 10.9 | Belgium              | 6.0 | Eth opia<br>Domark              | 3.0 |
| Fiji                     | 10.5 | Austria              | 5.8 | dia                             | 3.0 |
| Paraguay                 | 9.7  | Spain                | 5.7 | faiwan                          | 2.6 |
| Urugaay                  | 9.5  | Saudi Arabia         | 5.6 | Cyprus                          | 2.4 |
| Israel                   | 9.0  | Argentina            | 5.5 | Switzerland                     | 2.3 |
| Barbados                 | 8.9  | Iran                 | 5   | Russia                          | 2.2 |
| Panama                   | 8.8  | Estonia              | .4  | China                           | 2.1 |
| Kuwait                   | 8.5  | Nigeria              | 5.4 | Greece                          | 1.9 |
| Ukraine                  | 8.3  | Chile                | 5.1 | Georgia                         | 1.8 |
| Ecuador                  | 8.2  | Singapore            | 4.9 | Nepal                           | 1.5 |
| South Africa             | 8.1  | Malaysia             | 4.8 | Romania                         | 1.5 |
| Czech Republic           | 8.0  | Portugal             | 4.8 | Albania                         | 1.3 |
| Finland                  | 8.0  | Uzbekistan           | 4.6 | Indonesia                       | 1.1 |
| Malta                    | 8.0  | FYR Macedonia        | 4.5 | Macau                           | 0.7 |

\*See section on Mo sodological Issue

**ITALY 4,5%** 