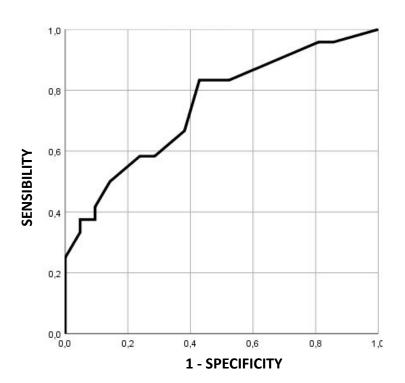

#### **ROC CURVE**

### LACTATE LEVELS AND NEED FOR IN-HOSPITAL ADMISSION

**AUROC of 0.740** 

**CUT-OFF 0,850 mmol/L: Sensibility 83%, Specificity 57%** 